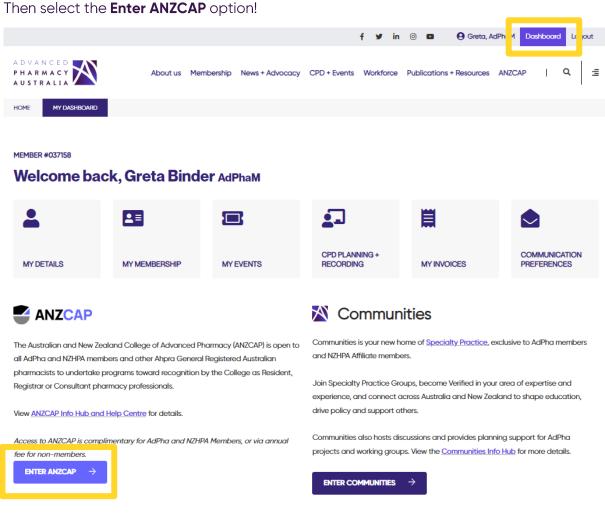

# 2. Once you have become a member, you can log into ANZCAP through the Member Dashboard.

The Dashboard icon is available in the top right corner of the AdPha website, or go to: <a href="https://www.adpha.au/dashboard">https://www.adpha.au/dashboard</a>